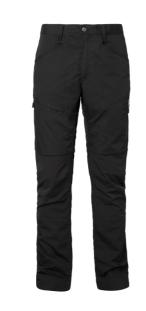

## **Cole Trousers**

Art nr: 1000385 Previous art. nr: 919-99

Working trousers in modern fit in durable fabric with stretch function, providing increased mobility in selected areas. Lots of spacious, practical. Extendible by 5 cm in the trouser legs.